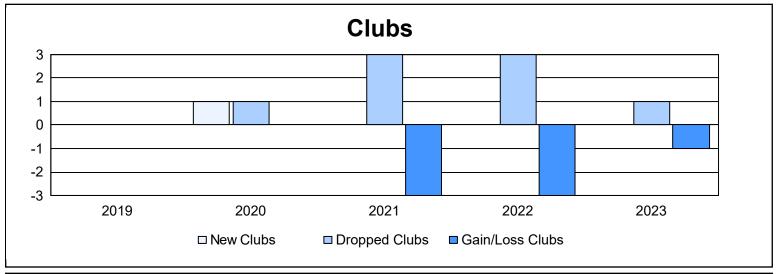

District 10 As of June 2023 Cumulative

| Year      | New<br>Clubs | Dropped<br>Clubs | Gain/<br>Loss<br>Clubs | New<br>Members | Charter<br>Members | Reinstate<br>Members | Transfer<br>Members | Total<br>Member<br>Added | Total<br>Members<br>Dropped | Gain/<br>Loss<br>Members |
|-----------|--------------|------------------|------------------------|----------------|--------------------|----------------------|---------------------|--------------------------|-----------------------------|--------------------------|
| 2018-2019 | 0            | 0                | 0                      | 96             | 0                  | 26                   | 4                   | 126                      | 169                         | -43                      |
| 2019-2020 | 1            | 1                | 0                      | 88             | 22                 | 6                    | 10                  | 126                      | 189                         | -63                      |
| 2020-2021 | 0            | 3                | -3                     | 65             | 1                  | 6                    | 1                   | 73                       | 146                         | -73                      |
| 2021-2022 | 0            | 3                | -3                     | 169            | 0                  | 8                    | 6                   | 183                      | 152                         | 31                       |
| 2022-2023 | 0            | 1                | -1                     | 135            | 1                  | 9                    | 4                   | 149                      | 160                         | -11                      |
| Average   | 0            | 2                | -1                     | 111            | 5                  | 11                   | 5                   | 131                      | 163                         | -32                      |