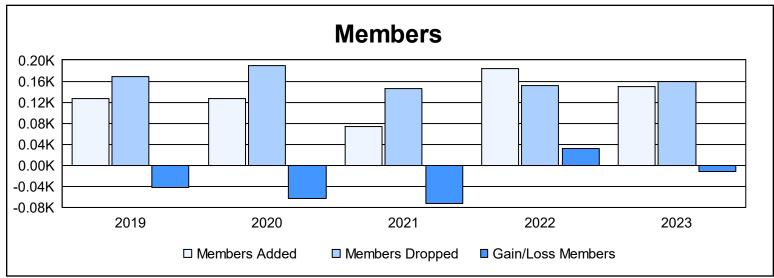

District 10 As of June 2023 Cumulative

| Year      | New<br>Clubs | Dropped<br>Clubs | Gain/<br>Loss<br>Clubs | New<br>Members | Charter<br>Members | Reinstate<br>Members | Transfer<br>Members | Total<br>Member<br>Added | Total<br>Members<br>Dropped | Gain/<br>Loss<br>Members |
|-----------|--------------|------------------|------------------------|----------------|--------------------|----------------------|---------------------|--------------------------|-----------------------------|--------------------------|
| 2018-2019 | 0            | 0                | 0                      | 96             | 0                  | 26                   | 4                   | 126                      | 169                         | -43                      |
| 2019-2020 | 1            | 1                | 0                      | 88             | 22                 | 6                    | 10                  | 126                      | 189                         | -63                      |
| 2020-2021 | 0            | 3                | -3                     | 65             | 1                  | 6                    | 1                   | 73                       | 146                         | -73                      |
| 2021-2022 | 0            | 3                | -3                     | 169            | 0                  | 8                    | 6                   | 183                      | 152                         | 31                       |
| 2022-2023 | 0            | 1                | -1                     | 135            | 1                  | 9                    | 4                   | 149                      | 160                         | -11                      |
| Average   | 0            | 2                | -1                     | 111            | 5                  | 11                   | 5                   | 131                      | 163                         | -32                      |